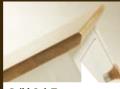

## HISTORY

Lilli – An elegant collection of dove white painted furniture that has been carefully styled to give a grown up look, with stylish features such as paneled sides, framed drawers and square legs. The lacquered solid oak tops have been carefully finished with a deep chamfered edge. This range is finished with an oak and metal handle to give a more contemporary look.

## Hand Finished In The UK

Dovetail Drawer Construction

Soild Oak Tops

Dove white finish

Oak & Metal detailed knobs

- 10 2 + 3 CHEST OF DRAWERS CODE - LI2+3C H1187 X W980 X D460
- 11 4 OVER 2 CHEST CODE - LI4+2C H1096 X W980 X D460
- 12 3 OVER 4 CHEST CODE - LI3+4C H875 x W1378 x D460