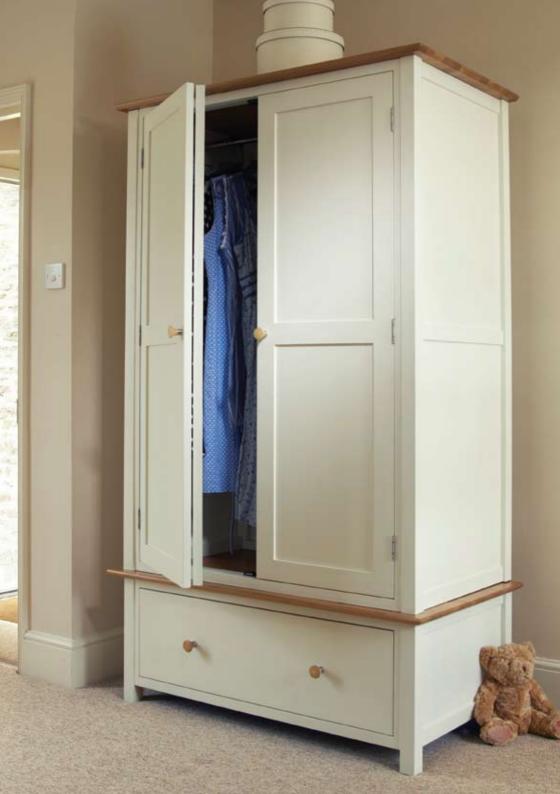

- 13 ALL HANGING ROBE CODE - LIAHR H1910 X W1100 X D620
- 14 DOUBLE ROBE WITH DRAWER CODE - LIDR H1910 X W1100 X D620
- 15 TRIPLE WARDROBE CODE - LICM H1910 X W1635 X D620
- 16 CHEVAL MIRROR CODE - LICM H1470 X W530 X D527
- 17 SWIVEL MIRROR CODE - LISM H580 X W530 X D125