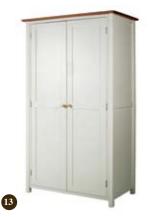

- 13 ALL HANGING ROBE CODE - LIAHR H1910 X W1100 X D620
- 14 DOUBLE ROBE WITH DRAWER CODE - LIDR H1910 X W1100 X D620
- 15 TRIPLE WARDROBE CODE - LICM H1910 X W1635 X D620
- 16 CHEVAL MIRROR CODE - LICM H1470 X W530 X D527
- 17 SWIVEL MIRROR CODE - LISM H580 X W530 X D125