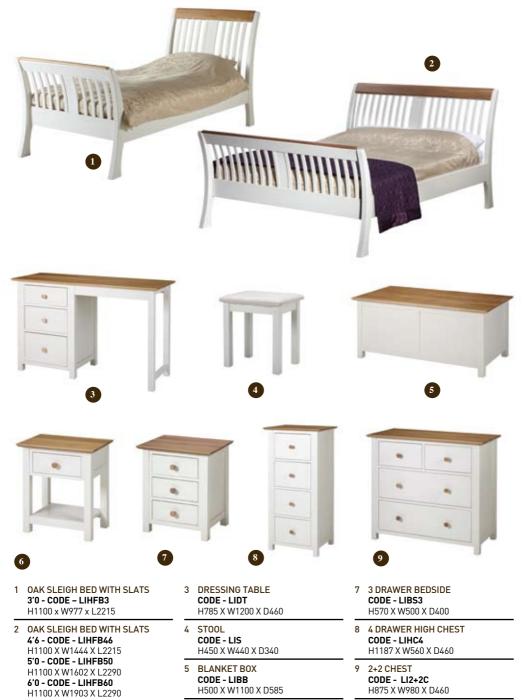

## Hand Finished In The UK

Dovetail Drawer Construction

Soild Oak Tops

Dove white finish

Oak & Metal detailed knobs

- 10 2 + 3 CHEST OF DRAWERS CODE - LI2+3C H1187 X W980 X D460
- 11 4 OVER 2 CHEST CODE - LI4+2C H1096 X W980 X D460
- 12 3 OVER 4 CHEST CODE - LI3+4C H875 x W1378 x D460

- 13 ALL HANGING ROBE CODE - LIAHR H1910 X W1100 X D620
- 14 DOUBLE ROBE WITH DRAWER CODE - LIDR H1910 X W1100 X D620
- 15 TRIPLE WARDROBE CODE - LICM H1910 X W1635 X D620
- 16 CHEVAL MIRROR CODE - LICM H1470 X W530 X D527
- 17 SWIVEL MIRROR CODE - LISM H580 X W530 X D125

6 1 DRAWER BEDSIDE CODE - LIBS1 H570 X W500 X D400