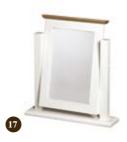

- 13 ALL HANGING ROBE CODE - LIAHR H1910 X W1100 X D620
- 14 DOUBLE ROBE WITH DRAWER CODE - LIDR H1910 X W1100 X D620
- 15 TRIPLE WARDROBE CODE - LICM H1910 X W1635 X D620
- 16 CHEVAL MIRROR CODE - LICM H1470 X W530 X D527
- 17 SWIVEL MIRROR CODE - LISM H580 X W530 X D125