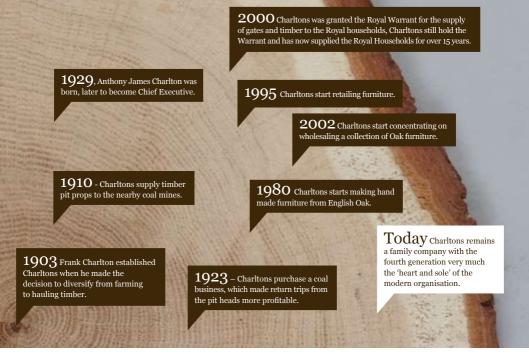

## Hand Finished In The UK

Dovetail Drawer Construction

Soild Oak Tops

Dove white finish

Oak & Metal detailed knobs

- 10 2 + 3 CHEST OF DRAWERS CODE - LI2+3C H1187 X W980 X D460
- 11 4 OVER 2 CHEST CODE - LI4+2C H1096 X W980 X D460
- 12 3 OVER 4 CHEST CODE - LI3+4C H875 x W1378 x D460