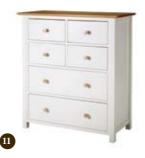

## Hand Finished In The UK

Dovetail Drawer Construction

Soild Oak Tops

Dove white finish

Oak & Metal detailed knobs

- 10 2 + 3 CHEST OF DRAWERS CODE - LI2+3C H1187 X W980 X D460
- 11 4 OVER 2 CHEST CODE - LI4+2C H1096 X W980 X D460
- 12 3 OVER 4 CHEST CODE - LI3+4C H875 x W1378 x D460