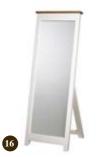

- 13 ALL HANGING ROBE CODE - LIAHR H1910 X W1100 X D620
- 14 DOUBLE ROBE WITH DRAWER CODE - LIDR H1910 X W1100 X D620
- 15 TRIPLE WARDROBE CODE - LICM H1910 X W1635 X D620
- 16 CHEVAL MIRROR CODE - LICM H1470 X W530 X D527
- 17 SWIVEL MIRROR CODE - LISM H580 X W530 X D125