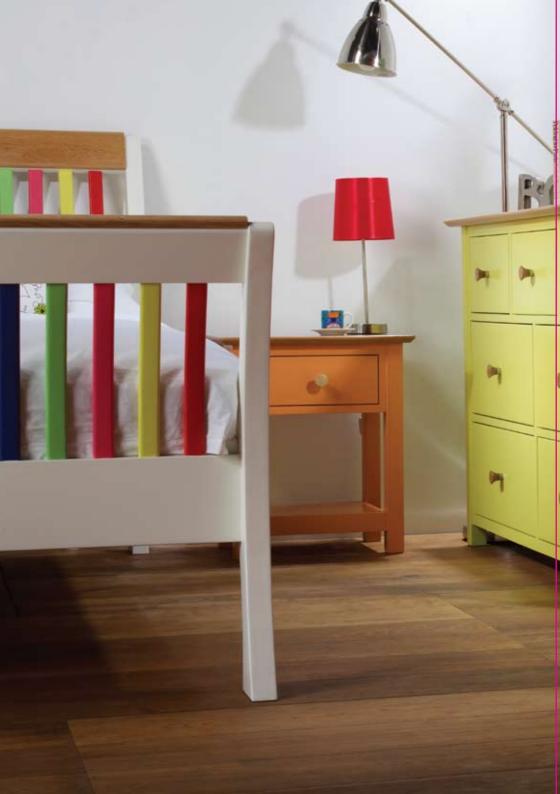

# LILLI BEDROOM

**ELEGANT DOVE WHITE FURNITURE** 

## HISTORY

Lilli – An elegant collection of dove white painted furniture that has been carefully styled to give a grown up look, with stylish features such as paneled sides, framed drawers and square legs. The lacquered solid oak tops have been carefully finished with a deep chamfered edge. This range is finished with an oak and metal handle to give a more contemporary look.