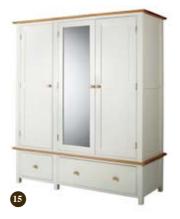

- 13 ALL HANGING ROBE CODE - LIAHR H1910 X W1100 X D620
- 14 DOUBLE ROBE WITH DRAWER CODE - LIDR H1910 X W1100 X D620
- 15 TRIPLE WARDROBE CODE - LICM H1910 X W1635 X D620
- 16 CHEVAL MIRROR CODE - LICM H1470 X W530 X D527
- 17 SWIVEL MIRROR CODE - LISM H580 X W530 X D125