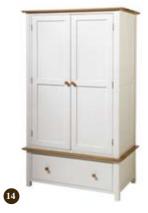

- 13 ALL HANGING ROBE CODE - LIAHR H1910 X W1100 X D620
- 14 DOUBLE ROBE WITH DRAWER CODE - LIDR H1910 X W1100 X D620
- 15 TRIPLE WARDROBE CODE - LICM H1910 X W1635 X D620
- 16 CHEVAL MIRROR CODE - LICM H1470 X W530 X D527
- 17 SWIVEL MIRROR CODE - LISM H580 X W530 X D125