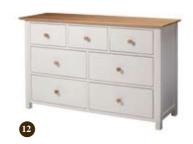

## Hand Finished In The UK

Dovetail Drawer Construction

Soild Oak Tops

Dove white finish

Oak & Metal detailed knobs

- 10 2 + 3 CHEST OF DRAWERS CODE - LI2+3C H1187 X W980 X D460
- 11 4 OVER 2 CHEST CODE - LI4+2C H1096 X W980 X D460
- 12 3 OVER 4 CHEST CODE - LI3+4C H875 x W1378 x D460