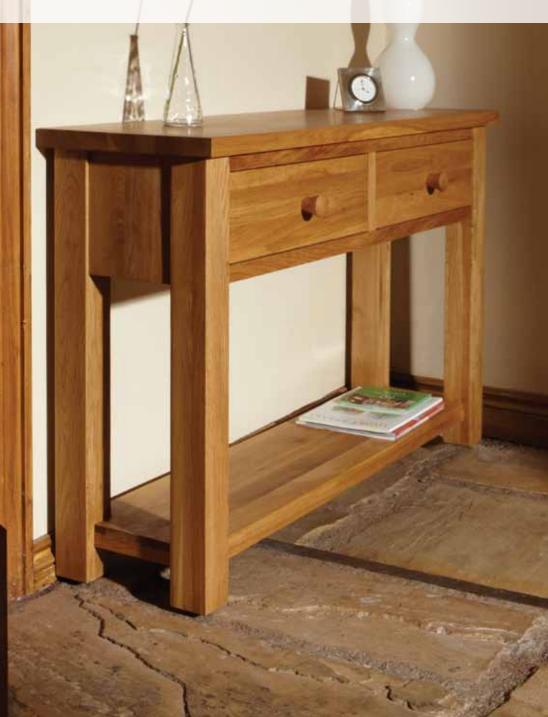

- 4 DISPLAY CABINET CODE - FADC H1980 X W970 X D345
- 5 1 DRAWER HALL TABLE CODE - FAHT1 H770 X W740 X D330
- 6 2 DRAWER HALL TABLE CODE - FAHT2 H770 X W1220 X D330
- 7 TV UNIT CODE - FATV H560 X W1145 X D420