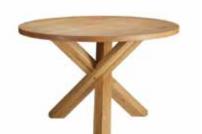

### ROUND TABLE

**CODE - FARST** H780 x W1200 x D1200

- 1 2 DOOR COMPLETE DRESSER CODE - A - FASB2D H870 X W1040 X D500 CODE - B - FADT2 COMPLETE SIZE H1913 X W1040 X D500
- 2 2 DOOR 4 DRAWER
  COMPLETE DRESSER
  CODE A FASB4DR
  H894 X W1560 X D500
  CODE B FADT4
  COMPLETE SIZE H1933 X W1560 X D500
  7 TV UNIT
- 3 CORNER BOOKCASE WITH DOOR CODE - FACBC H1920 X W760 X D375