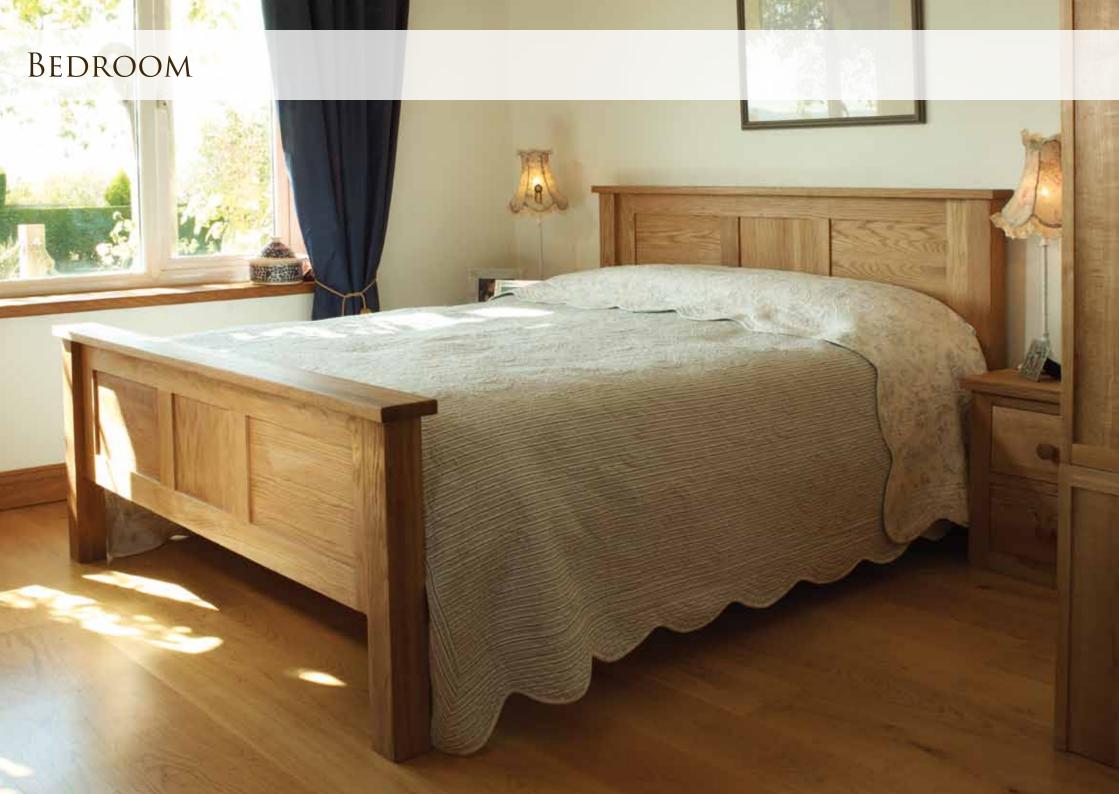

- 1 SOLID PANELLED BED 4'6 - CODE - FAB46 H1045 X W1513 X L2100 5'0 - CODE - FAB50 H1045 X W1671 X L2175 6'0 - CODE - FAB60 H1045 X W1976 X L2175
- 2 SMALL ALL HANGING WARDROBE 4 1.6 SLIDING DOOR CODE - FASW H1940 X W900 X D625
- 3 1.2 COMBI WARDROBE CODE FACW H1940 X W1200 X D625
- WARDROBE WITH FLEXIBLE STORAGE CODE - FASW16 H1940 X W1600 X D655