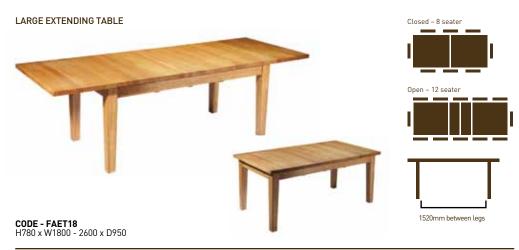

### ROUND TABLE

**CODE - FARST** H780 x W1200 x D1200

- 1 2 DOOR COMPLETE DRESSER CODE - A - FASB2D H870 X W1040 X D500 CODE - B - FADT2 COMPLETE SIZE H1913 X W1040 X D500
- 2 2 DOOR 4 DRAWER
  COMPLETE DRESSER
  CODE A FASB4DR
  H894 X W1560 X D500
  CODE B FADT4
  COMPLETE SIZE H1933 X W1560 X D500
  7 TV UNIT
- 3 CORNER BOOKCASE WITH DOOR CODE - FACBC H1920 X W760 X D375