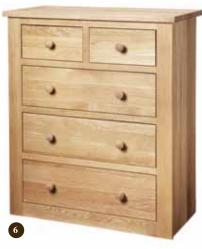

- 5 2 +2 CHEST CODE FA2+2C H878 X W955 X D450
- 6 2 + 3 CHEST OF DRAWERS CODE - FA2+3C H1148 X W955 X D450
- 7 3+4 CHEST OF DRAWERS CODE FA3+4C H878 X W1542 X D450

- 8 2 DRAWER BEDSIDE CODE FABS2 H539 X W500 X D350
- 9 5 DRAWER WELLINGTON CODE FAHC5 H1192 X W520 X D350