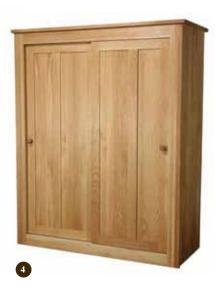

- 1 SOLID PANELLED BED 4'6 - CODE - FAB46 H1045 X W1513 X L2100 5'0 - CODE - FAB50 H1045 X W1671 X L2175 6'0 - CODE - FAB60 H1045 X W1976 X L2175
- 2 SMALL ALL HANGING WARDROBE 4 1.6 SLIDING DOOR CODE - FASW H1940 X W900 X D625
- 3 1.2 COMBI WARDROBE CODE FACW H1940 X W1200 X D625
- WARDROBE WITH FLEXIBLE STORAGE CODE - FASW16 H1940 X W1600 X D655