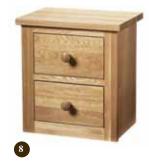

- 5 2 +2 CHEST CODE FA2+2C H878 X W955 X D450
- 6 2 + 3 CHEST OF DRAWERS CODE - FA2+3C H1148 X W955 X D450
- 7 3+4 CHEST OF DRAWERS CODE FA3+4C H878 X W1542 X D450

- 8 2 DRAWER BEDSIDE CODE FABS2 H539 X W500 X D350
- 9 5 DRAWER WELLINGTON CODE FAHC5 H1192 X W520 X D350