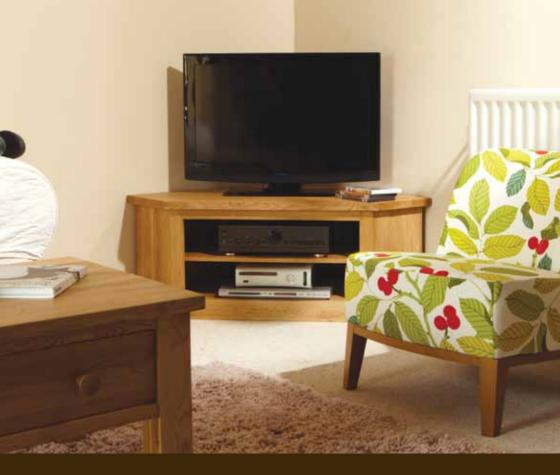

- 8 CORNER TV UNIT OPEN CODE – FACTV H460 X W1220 X D600
- 9 NEST OF TABLES CODE - FANT 465 X W510 X D410
- 10 LAMP TABLE WITH DRAWER CODE - FALT H580 X W520 X D 400
- 11 COFFEE TABLE CODE - FACT H460 X W920 X D620