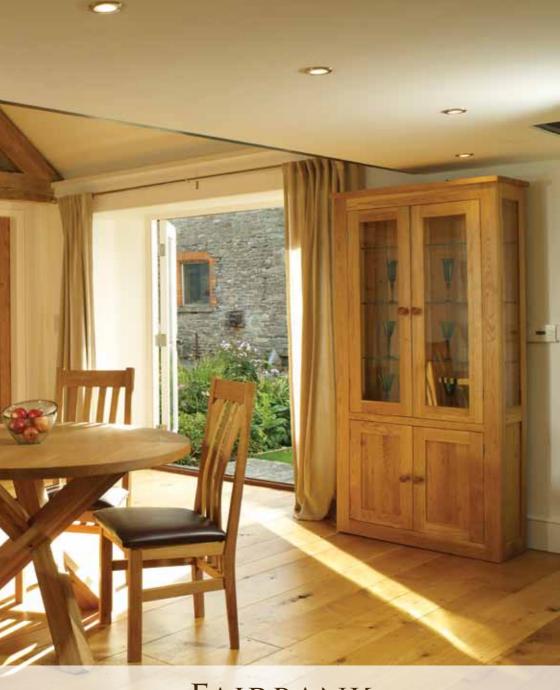

### HISTORY

Fairbanks – A collection crafted from 100% solid oak and carefully designed with straight lines to offer a clean and contemporary look. This collection offers pieces to cater for every lifestyle from traditional country living to modern city apartments. All the oak used has been carefully selected to ensure the natural beauty and character of the timber is at its best, each piece is then hand finished with a specialist oil that offers the best protection.

## **Up Close**

High Quality Oiled Finish with Oak knobs

Syncronised Table Runner Inside leaf storage