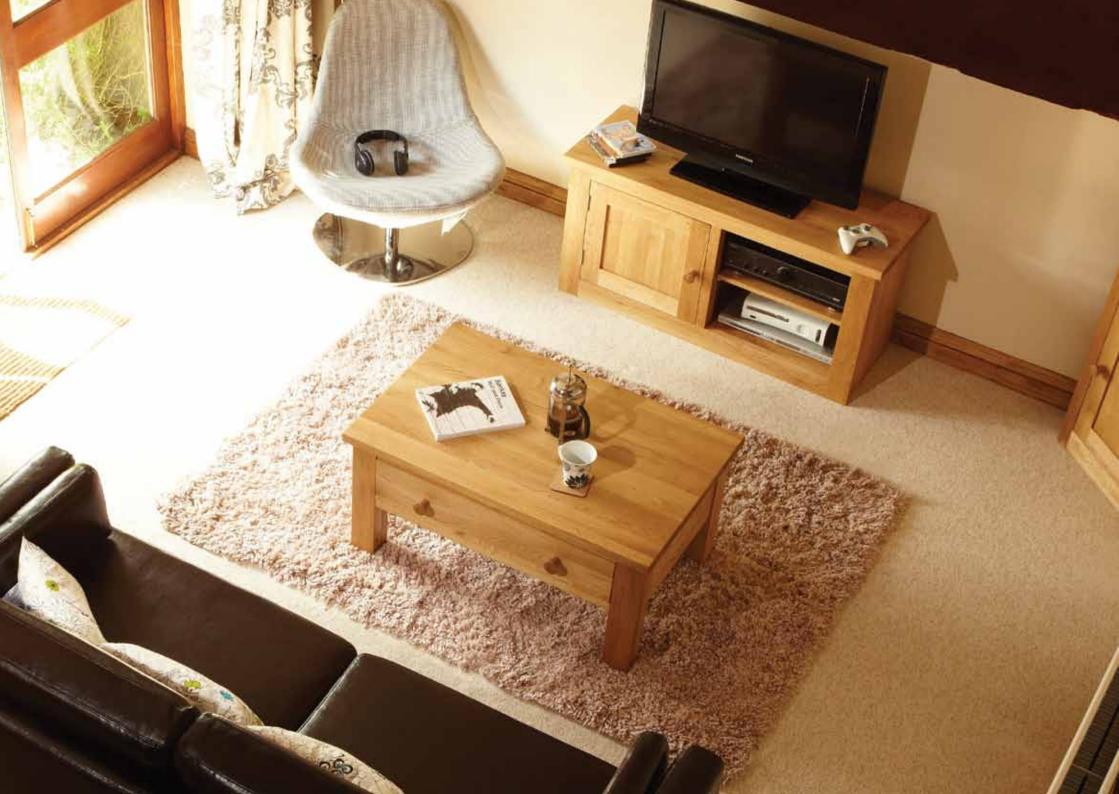

- 8 CORNER TV UNIT OPEN CODE – FACTV H460 X W1220 X D600
- 9 NEST OF TABLES CODE - FANT 465 X W510 X D410
- 10 LAMP TABLE WITH DRAWER CODE - FALT H580 X W520 X D 400
- 11 COFFEE TABLE CODE - FACT H460 X W920 X D620