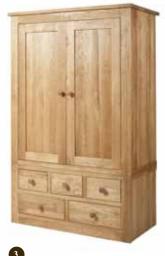

- 5 2 +2 CHEST CODE FA2+2C H878 X W955 X D450
- 6 2 + 3 CHEST OF DRAWERS CODE - FA2+3C H1148 X W955 X D450
- 7 3+4 CHEST OF DRAWERS CODE FA3+4C H878 X W1542 X D450

- 8 2 DRAWER BEDSIDE CODE FABS2 H539 X W500 X D350
- 9 5 DRAWER WELLINGTON CODE FAHC5 H1192 X W520 X D350