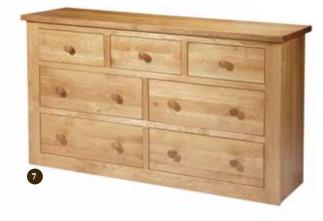

- 5 2 +2 CHEST CODE FA2+2C H878 X W955 X D450
- 6 2 + 3 CHEST OF DRAWERS CODE - FA2+3C H1148 X W955 X D450
- 7 3+4 CHEST OF DRAWERS CODE FA3+4C H878 X W1542 X D450

- 8 2 DRAWER BEDSIDE CODE FABS2 H539 X W500 X D350
- 9 5 DRAWER WELLINGTON CODE FAHC5 H1192 X W520 X D350