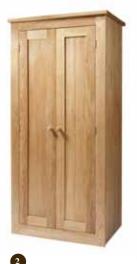

- 1 SOLID PANELLED BED 4'6 - CODE - FAB46 H1045 X W1513 X L2100 5'0 - CODE - FAB50 H1045 X W1671 X L2175 6'0 - CODE - FAB60 H1045 X W1976 X L2175
- 2 SMALL ALL HANGING WARDROBE 4 1.6 SLIDING DOOR CODE - FASW H1940 X W900 X D625
- 3 1.2 COMBI WARDROBE CODE FACW H1940 X W1200 X D625
- WARDROBE WITH FLEXIBLE STORAGE CODE - FASW16 H1940 X W1600 X D655