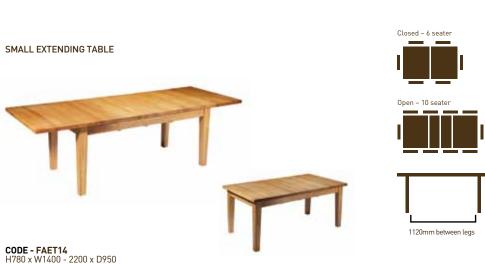

# FAIRBANK

CRAFTED FROM 100% SOLID OAK

### HISTORY



Fairbanks – A collection crafted from 100% solid oak and carefully designed with straight lines to offer a clean and contemporary look. This collection offers pieces to cater for every lifestyle from traditional country living to modern city apartments. All the oak used has been carefully selected to ensure the natural beauty and character of the timber is at its best, each piece is then hand finished with a specialist oil that offers the best protection.

## **Up Close**





High Quality Oiled Finish with Oak knobs





Syncronised Table Runner Inside leaf storage

# LIVING















### ROUND TABLE



**CODE - FARST** H780 x W1200 x D1200





- 1 2 DOOR COMPLETE DRESSER CODE - A - FASB2D H870 X W1040 X D500 CODE - B - FADT2 COMPLETE SIZE H1913 X W1040 X D500
- 2 2 DOOR 4 DRAWER
  COMPLETE DRESSER
  CODE A FASB4DR
  H894 X W1560 X D500
  CODE B FADT4
  COMPLETE SIZE H1933 X W1560 X D500
  7 TV UNIT
- 3 CORNER BOOKCASE WITH DOOR CODE - FACBC H1920 X W760 X D375

- 4 DISPLAY CABINET CODE - FADC H1980 X W970 X D345
- 5 1 DRAWER HALL TABLE CODE - FAHT1 H770 X W740 X D330
- 6 2 DRAWER HALL TABLE CODE - FAHT2 H770 X W1220 X D330
- 7 TV UNIT CODE - FATV H560 X W1145 X D420

- 8 CORNER TV UNIT OPEN CODE – FACTV H460 X W1220 X D600
- 9 NEST OF TABLES CODE - FANT 465 X W510 X D410
- 10 LAMP TABLE WITH DRAWER CODE - FALT H580 X W520 X D 400
- 11 COFFEE TABLE CODE - FACT H460 X