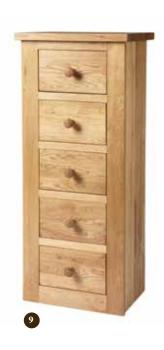

- 5 2 +2 CHEST CODE FA2+2C H878 X W955 X D450
- 6 2 + 3 CHEST OF DRAWERS CODE - FA2+3C H1148 X W955 X D450
- 7 3+4 CHEST OF DRAWERS CODE FA3+4C H878 X W1542 X D450

- 8 2 DRAWER BEDSIDE CODE FABS2 H539 X W500 X D350
- 9 5 DRAWER WELLINGTON CODE FAHC5 H1192 X W520 X D350