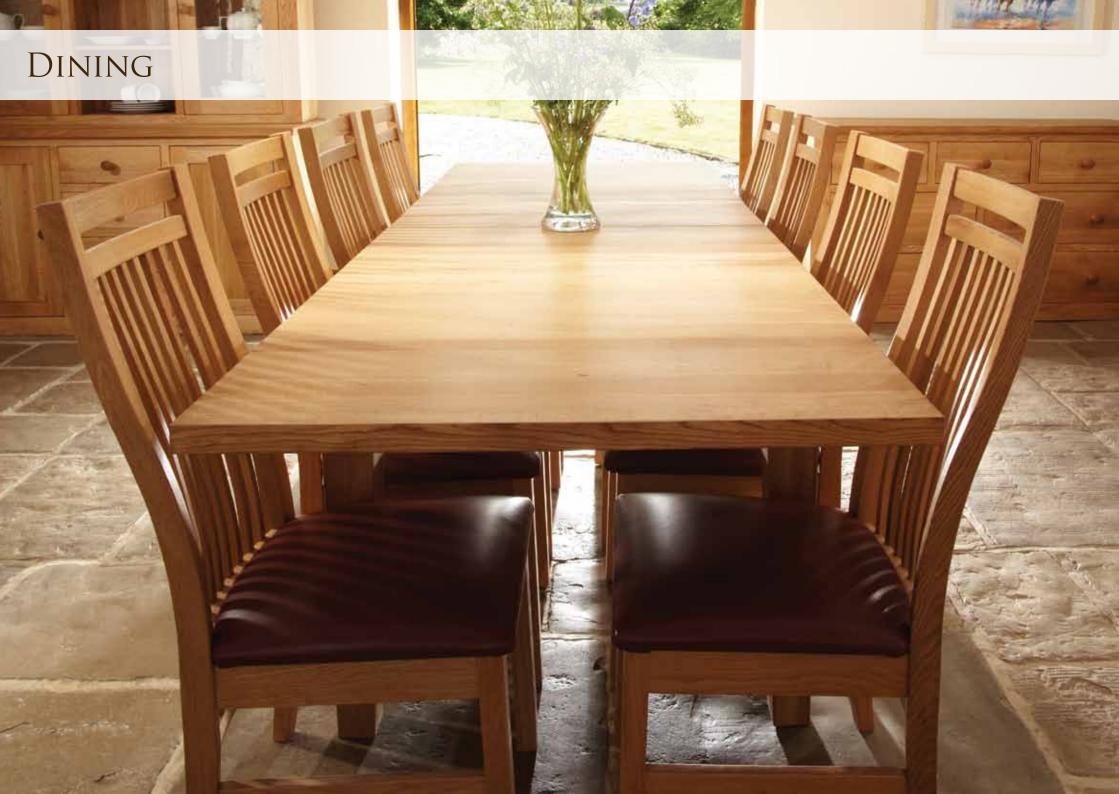

# FAIRBANK

CRAFTED FROM 100% SOLID OAK

### HISTORY



Fairbanks – A collection crafted from 100% solid oak and carefully designed with straight lines to offer a clean and contemporary look. This collection offers pieces to cater for every lifestyle from traditional country living to modern city apartments. All the oak used has been carefully selected to ensure the natural beauty and character of the timber is at its best, each piece is then hand finished with a specialist oil that offers the best protection.

## **Up Close**





High Quality Oiled Finish with Oak knobs





Syncronised Table Runner Inside leaf storage

# LIVING















### ROUND TABLE



**CODE - FARST** H780 x W1200 x D1200





- 1 2 DOOR COMPLETE DRESSER CODE - A - FASB2D H870 X W1040 X D500 CODE - B - FADT2 COMPLETE SIZE H1913 X W1040 X D500
- 2 2 DOOR 4 DRAWER
  COMPLETE DRESSER
  CODE A FASB4DR
  H894 X W1560 X D500
  CODE B FADT4
  COMPLETE SIZE H1933 X W1560 X D500
  7 TV UNIT
- 3 CORNER BOOKCASE WITH DOOR CODE - FACBC H1920 X W760 X D375

- 4 DISPLAY CABINET CODE - FADC H1980 X W970 X D345
- 5 1 DRAWER HALL TABLE CODE - FAHT1 H770 X W740 X D330
- 6 2 DRAWER HALL TABLE CODE - FAHT2 H770 X W1220 X D330
- 7 TV UNIT CODE - FATV H560 X W1145 X D420

- 8 CORNER TV UNIT OPEN CODE – FACTV H460 X W1220 X D600
- 9 NEST OF TABLES CODE - FANT 465 X W510 X D410
- 10 LAMP TABLE WITH DRAWER CODE - FALT H580 X W520 X D 400
- 11 COFFEE TABLE CODE - FAC