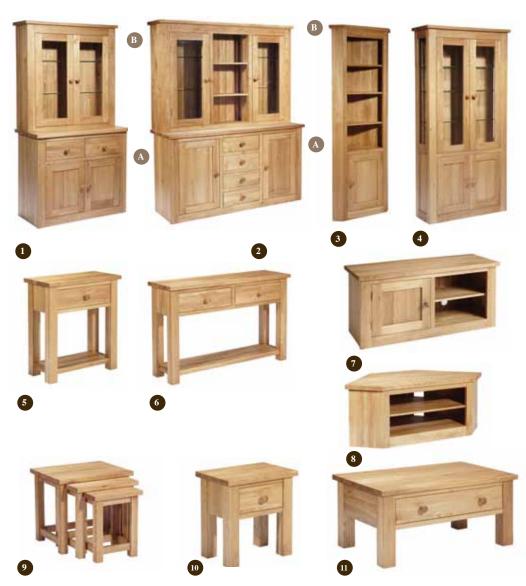

### ROUND TABLE

**CODE - FARST** H780 x W1200 x D1200

- 1 2 DOOR COMPLETE DRESSER CODE - A - FASB2D H870 X W1040 X D500 CODE - B - FADT2 COMPLETE SIZE H1913 X W1040 X D500
- 2 2 DOOR 4 DRAWER
  COMPLETE DRESSER
  CODE A FASB4DR
  H894 X W1560 X D500
  CODE B FADT4
  COMPLETE SIZE H1933 X W1560 X D500
  7 TV UNIT
- 3 CORNER BOOKCASE WITH DOOR CODE - FACBC H1920 X W760 X D375

- 4 DISPLAY CABINET CODE - FADC H1980 X W970 X D345
- 5 1 DRAWER HALL TABLE CODE - FAHT1 H770 X W740 X D330
- 6 2 DRAWER HALL TABLE CODE - FAHT2 H770 X W1220 X D330
- 7 TV UNIT CODE - FATV H560 X W1145 X D420

- 8 CORNER TV UNIT OPEN CODE – FACTV H460 X W1220 X D600
- 9 NEST OF TABLES CODE - FANT 465 X W510 X D410
- 10 LAMP TABLE WITH DRAWER CODE - FALT H580 X W520 X D 400
- 11 COFFEE TABLE CODE - FACT H460 X W920 X D620