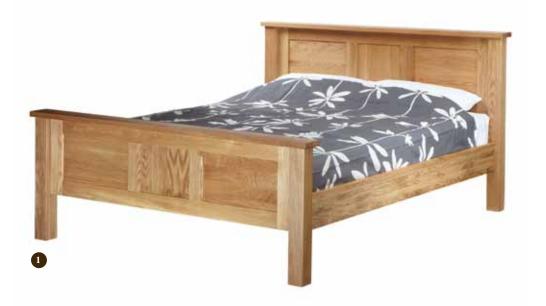

- 1 SOLID PANELLED BED 4'6 - CODE - FAB46 H1045 X W1513 X L2100 5'0 - CODE - FAB50 H1045 X W1671 X L2175 6'0 - CODE - FAB60 H1045 X W1976 X L2175
- 2 SMALL ALL HANGING WARDROBE 4 1.6 SLIDING DOOR CODE - FASW H1940 X W900 X D625
- 3 1.2 COMBI WARDROBE CODE FACW H1940 X W1200 X D625
- WARDROBE WITH FLEXIBLE STORAGE CODE - FASW16 H1940 X W1600 X D655