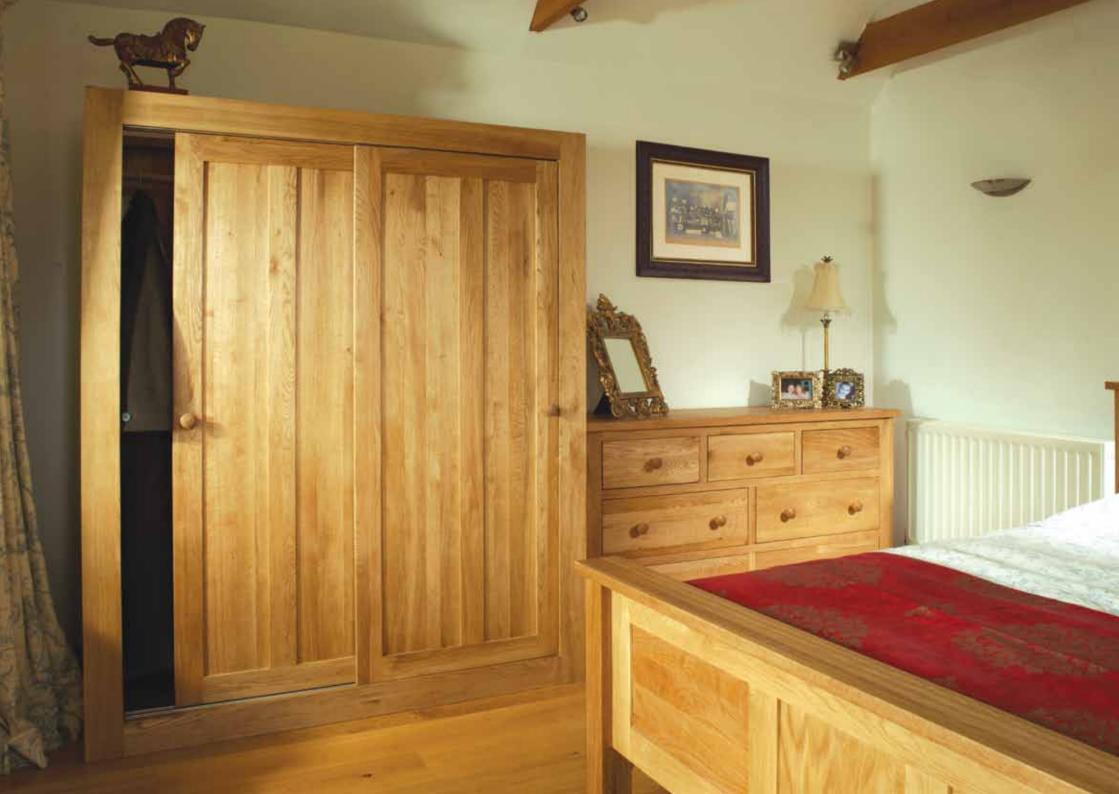

- 1 SOLID PANELLED BED 4'6 - CODE - FAB46 H1045 X W1513 X L2100 5'0 - CODE - FAB50 H1045 X W1671 X L2175 6'0 - CODE - FAB60 H1045 X W1976 X L2175
- 2 SMALL ALL HANGING WARDROBE 4 1.6 SLIDING DOOR CODE - FASW H1940 X W900 X D625
- 3 1.2 COMBI WARDROBE CODE FACW H1940 X W1200 X D625
- WARDROBE WITH FLEXIBLE STORAGE CODE - FASW16 H1940 X W1600 X D655