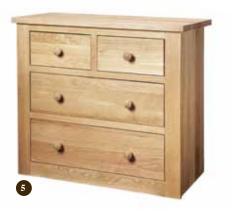

- 5 2 +2 CHEST CODE FA2+2C H878 X W955 X D450
- 6 2 + 3 CHEST OF DRAWERS CODE - FA2+3C H1148 X W955 X D450
- 7 3+4 CHEST OF DRAWERS CODE FA3+4C H878 X W1542 X D450

- 8 2 DRAWER BEDSIDE CODE FABS2 H539 X W500 X D350
- 9 5 DRAWER WELLINGTON CODE FAHC5 H1192 X W520 X D350